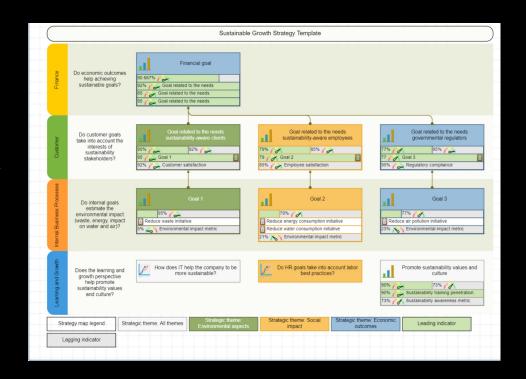

#### Sustainability Action Plan

- 3. Plan, set goals, and prioritize your efforts for improvement
  - Create a balanced scorecard approach
  - Determine your priorities based on desired outcomes